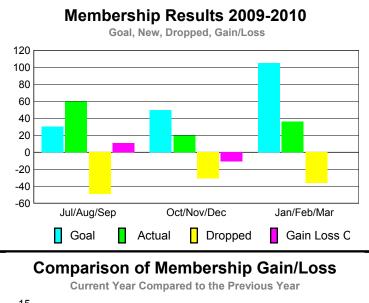

## **MEMBERSHIP Membership** Results <u>Membership</u> 2009-2010 2008-2009 Net Actual Actual Gain/ Gain/ Memb New Dropped Loss of Loss of Month Goal Memb Memb Memb **Memb** Jul/Aug/Sep 30 -49 1 60 11 Oct/Nov/Dec 50 -28 20 -31 -11 Jan/Feb/Mar 105 36 -36 8 0 Totals 116 -116 0 -19 185