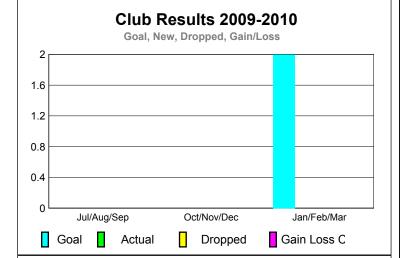

**GMT: Shinobu Goto Location: JAPAN** GMT CA: 5

|             | <u>Club</u> Results<br>2009-2010 |                               |                                   |                                  | <u>Clubs</u><br>2008-2009        |
|-------------|----------------------------------|-------------------------------|-----------------------------------|----------------------------------|----------------------------------|
| Month       | New<br>Club<br><u>Goal</u>       | Actual<br>New<br><u>Clubs</u> | Actual<br>Dropped<br><u>Clubs</u> | Gain/<br>Loss of<br><u>Clubs</u> | Gain/<br>Loss of<br><u>Clubs</u> |
| Jul/Aug/Sep | 0                                | 0                             | 0                                 | 0                                | 0                                |
| Oct/Nov/Dec | 0                                | 0                             | 0                                 | 0                                | 0                                |
| Jan/Feb/Mar | 2                                | 0                             | 0                                 | 0                                | 0                                |
| Totals      | 2                                | 0                             | 0                                 | 0                                | 0                                |