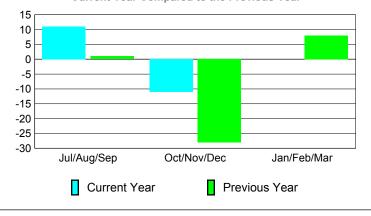

## Comparison of Club Gain/Loss **Current Year Compared to the Previous Year** 6 4 2 0 -2 -4 -6 Jul/Aug/Sep Oct/Nov/Dec Jan/Feb/Mar Current Year Previous Year