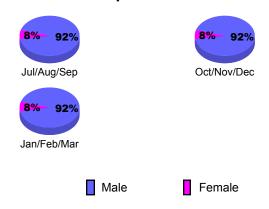

| 0                                | 0                                |
| Totals      | 2                                | 0                             | 0                                 | 0                                | 0                                |



## Comparison of Club Gain/Loss **Current Year Compared to the Previous Year** 6 4 2 0 -2 -4 -6 Jul/Aug/Sep Oct/Nov/Dec Jan/Feb/Mar Current Year Previous Year

## YTD Status Quo Clubs 2009-2010



## **MEMBERSHIP Membership** Results <u>Membership</u> 2009-2010 2008-2009 Net Actual Actual Gain/ Gain/ Memb New Dropped Loss of Loss of Month Goal Memb Memb Memb **Memb** Jul/Aug/Sep 30 -49 1 60 11 Oct/Nov/Dec 50 -28 20 -31 -11 Jan/Feb/Mar 105 36 -36 8 0 Totals 116 -116 0 -19 185





## Gender Comparison 2009-2010